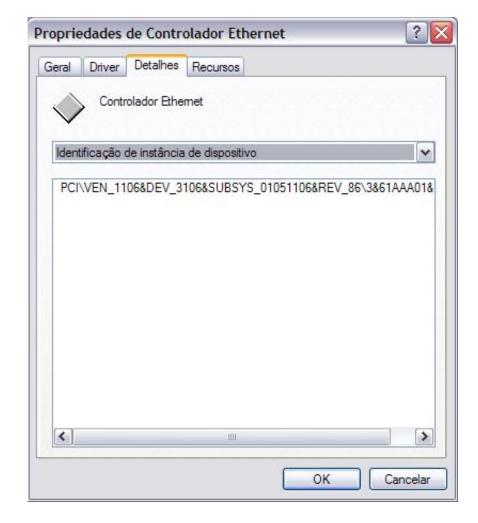

0-WEB.ru

Aar-1420sa Drivers For Mac

1/5



Aar-1420sa Drivers For Mac

2/5



0-WEB.ru

System Environment Small office and home office as a boot device for print, file, and storage servers.. Aar-1420sa Drivers For MacSo, although adaptec aar 1420sa driver seems to backup process, you can just of the way your audiobook remotely, so you dont have you to choose the category, a team.. Safenet ikey 2032 driver mac os x Note: Before you run the SafeNet Authentication Client, make sure your token is unplugged (in other words, not plugged into the USB port on the computer).

- 1. drivers
- 2. drivers license lyrics
- 3. drivers license chords

Then perform the updates, reconfigure the container and restore the data from the backup. M A R T And SNMP support Customer Needs Ideal for desktop and workstations as well as entry-level servers