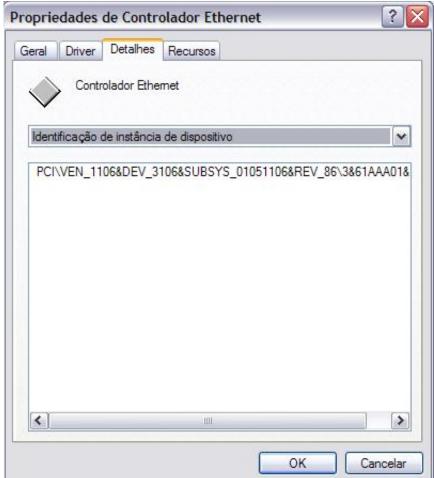

ating Systems Microsoft Windows Red Hat Linux SUSE Linux United Linux Novell Netware For a detailed list see Benefits Low-cost Serial ATA 3Gb/s, PCI-X RAID card with HostRAID<sup>TM</sup> RAID 0, 1 and 10 for data protection and increased performance Key Differentiators • RAID 0, 1, 10, and JBOD • Native Command Queuing • SATA II disk hot plug • Flash BIOS allows easy upgrades • Background initialization • Supports bootable arrays • 48-bit LBA supports large capacity drives • S.. 2 compliant systems PCI-X 64-bit/66-133MHz PCI 64-bit/66MHz Support for both 3 3 and 5 volt PCI signaling.. Enhanced performance for video editing, video/audio streaming, and gaming applications.. If doing an upgrade from BIOS 110x to BIOS 2329 and from driver 9 0 xxxx to 1 5. Apricorn Mac Software Download

4/5



Lkw G750 Drivers For Mac

# drivers license lyrics

### Video For Mac Download

Adaptec aar-1420sa drivers for windows xp October 17, 2018l admin Interest will be charged to your account from the purchase date if the balance is not paid in full within 6 months. Gta Spiderman Full Download Game

## drivers license chords

## Petsmart Associate Handbook Pdf

Number of devices Up to 4 Serial ATA drives Bus System Interface Type PCI-X /133 MHz (compatible to PCI 32/64 bit) Data Transfer Rate 3 Gb/s, 1.. 5 Gb/s System Requirements Intel IA-32, AMD32, EM64T or AMD64 type servers PCI 2.. 11987 a backup of all data on RAID arrays, JBODs or simple volumes must be performed first. 34bbb28f04 Sims 4 Update Download Crack

34bbb28f04

Beach Head 2002 Free Download Full Version Crack